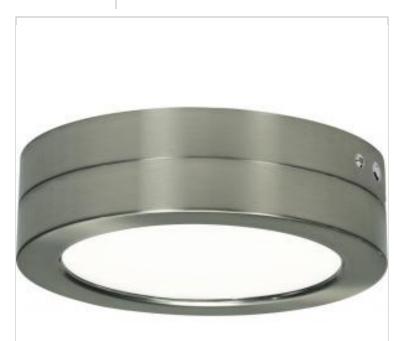

## SATCO' NUVO

Project Name

Location

Prepared By

| General                |                                                                                                       |
|------------------------|-------------------------------------------------------------------------------------------------------|
| Status                 | Discontinued                                                                                          |
| Wattage                | 14W                                                                                                   |
| Length (in.)           | 7                                                                                                     |
| Width (in.)            | 7                                                                                                     |
| Height (in.)           | 1                                                                                                     |
| Finish                 | Brushed Nickel                                                                                        |
| Safety Listing         | cETLus                                                                                                |
| Location Rating        | Dry                                                                                                   |
| Each UPC               | 045923296536                                                                                          |
| Physical               |                                                                                                       |
| Diameter               | 7                                                                                                     |
| Finish Family          | Nickel                                                                                                |
| Additional Information |                                                                                                       |
| Additional Information | < 1 sec.; Over-charge / discharge protection;<br>Self-checking function; Test button                  |
| Specification Note     | Input: 110-120V, 60Hz, 0.23A. Output: 100-<br>140Vac, 60Hz, 0.14A max., Max. 13.5 W LED<br>load only. |
| Includes               | Battery in housing; Fixture not included                                                              |
| For Use With           | S21520,S29329,S29349,S9398                                                                            |
| Warranty               | 1-Year                                                                                                |
| Compliance             |                                                                                                       |
| RoHS Compliant         | No                                                                                                    |
|                        |                                                                                                       |