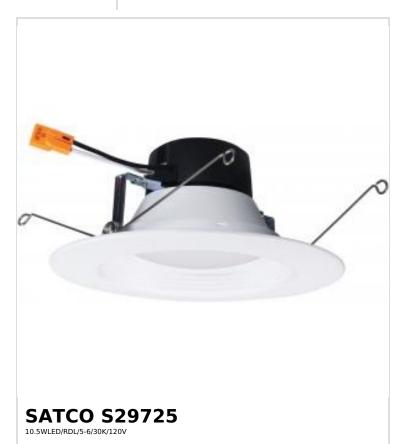

## SATCO NUVO

Project Name

Location Prepared By

Notes

rww1 05-26-2025 00:27:

| Status                    | Discontinued |
|---------------------------|--------------|
| Substitute                | S11801R1     |
| Recessed Can Size         | 5-6 in.      |
| Wattage                   | 10.5W        |
| Voltage                   | 120V         |
| Finish                    | White        |
| CCT (Kelvin)              | 3000K        |
| Color Temperature         | Warm White   |
| Lumen Output              | 800L         |
| Indoor or Outdoor Fixture | Indoor       |

| Specifications        |                            |
|-----------------------|----------------------------|
| Technology            | LED                        |
| CRI                   | 90+                        |
| Beam Angle            | 90                         |
| Rated Hours           | 50000                      |
| Operating Temperature | -20C (-4F) to +40C (+104F) |
| Dimmable              | Yes-Dimmable               |
| Dimensions            |                            |
| Length (in.)          | 3.44                       |
| Width (in.)           | 7.41                       |

| Additional Information |                                                           |
|------------------------|-----------------------------------------------------------|
| Additional Information | Trim material is Powder Coated Steel; Trim color is White |
| Warranty               | 5-Years                                                   |