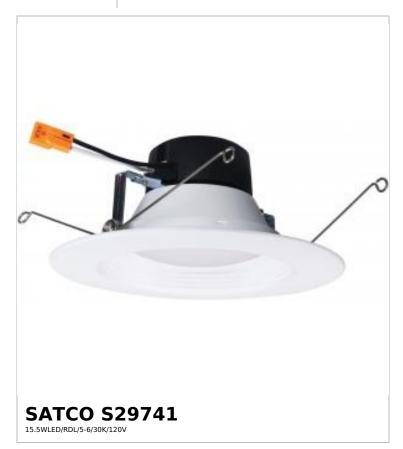

## SATCO NUVO

Project Name

Location Prepared By

Notes

ww1 06-30-2025 00:02:3

| Status                    | Discontinued |
|---------------------------|--------------|
| Substitute                | S11825R1     |
| Recessed Can Size         | 5-6 in.      |
| Wattage                   | 15.5W        |
| Voltage                   | 120V         |
| Finish                    | White        |
| CCT (Kelvin)              | 3000K        |
| Color Temperature         | Warm White   |
| Lumen Output              | 1200L        |
| Indoor or Outdoor Fixture | Indoor       |