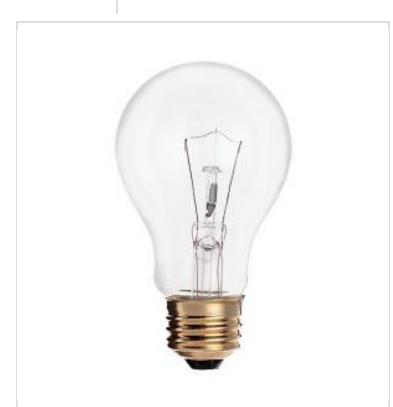

## SATCO NUVO

Project Name

cation

Prepared By

| General              |                               |
|----------------------|-------------------------------|
| Status               | Active                        |
| Watts                | 60W                           |
| Volts                | 120V                          |
| Shape                | A19                           |
| Filament             | C-11V                         |
| Base                 | Medium                        |
| ANSI Base            | E26                           |
| Finish               | Clear                         |
| CCT (Kelvin)         | 2700K                         |
| Temperature          | Warm White                    |
| CRI                  | 100                           |
| Lumens               | 595L                          |
| Beam Spread          | 360                           |
| Dimmable             | Yes-Dimmable                  |
| Hours Rated          | 8000                          |
| Product Category     | Туре А                        |
| Technology           | Incandescent                  |
| Physical             |                               |
| MOL                  | 4.44                          |
| MOD                  | 2.38                          |
| Housing Color        | None                          |
| Compliance           |                               |
| California Status    | Lawful for sale in California |
| Title 20 / 24 Status | Lawful for sale               |
| California Prop 65   | Lead                          |
| Colorado Status      | Lawful for sale               |
| Hawaii Status        | Lawful for sale               |
| Nevada Status        | Lawful for sale               |
| Vermont Status       | Lawful for sale               |
| Washington Status    | Lawful for sale               |
|                      |                               |

Yes

Incandescent\_Lamp

**SATCO S2992** 60A19/T5/8M/SS 10442

Notes

**RoHS** Compliant

SDS Sheet