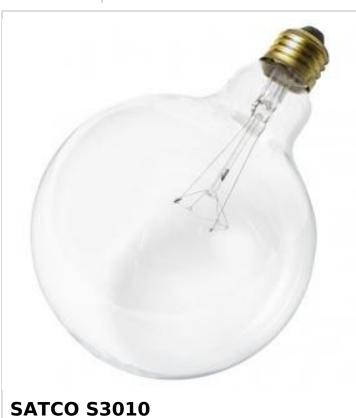

## SATCO NUVO

Project Name

Prepared By

| -   |      |     |    |
|-----|------|-----|----|
| 25W | G-40 | CLE | AR |

Notes

| General              |                               |  |
|----------------------|-------------------------------|--|
| Status               | Active                        |  |
| Watts                | 25W                           |  |
| Volts                | 120V                          |  |
| Shape                | G40                           |  |
| Lumens               | 120L                          |  |
| Base                 | Medium                        |  |
| Filament             | C-9                           |  |
| ANSI Base            | E26                           |  |
| Finish               | Clear                         |  |
| CCT (Kelvin)         | 2700K                         |  |
| Temperature          | Warm White                    |  |
| CRI                  | 100                           |  |
| Beam Spread          | 360                           |  |
| Hours Rated          | 4000                          |  |
| Product Category     | Globe                         |  |
| Technology           | Incandescent                  |  |
| Electrical           |                               |  |
| Dimmable             | Yes-Dimmable                  |  |
| Operating Position   | Universal                     |  |
| Physical             |                               |  |
| MOL                  | 6.75                          |  |
| MOD                  | 5                             |  |
| Housing Color        | None                          |  |
| Compliance           |                               |  |
| Safety Listing       | CSAus                         |  |
| California Status    | Lawful for sale in California |  |
| Title 20 / 24 Status | Lawful for sale               |  |
| California Prop 65   | Lead                          |  |
| Colorado Status      | Lawful for sale               |  |
| Hawaii Status        | Lawful for sale               |  |
| Nevada Status        | Lawful for sale               |  |
| Vermont Status       | Lawful for sale               |  |
| Washington Status    | Lawful for sale               |  |
| RoHS Compliant       | Yes                           |  |
| SDS Sheet            | Incandescent_Lamp             |  |