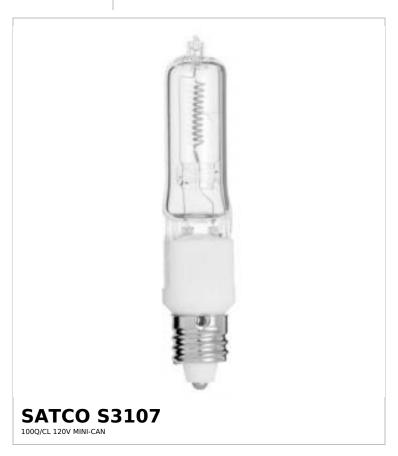

## SATCO NUVO

Project Name

Prepared By

Notes

| General              |                               |
|----------------------|-------------------------------|
| Status               | Active                        |
| Watts                | 100W                          |
| Volts                | 120V                          |
| Shape                | T4                            |
| Filament             | CC-8                          |
| Base                 | Mini Candelabra               |
| ANSI Base            | E11                           |
| Finish               | Clear                         |
| CCT (Kelvin)         | 2900K                         |
| Temperature          | Warm White                    |
| CRI                  | 100                           |
| Lumens               | 1700L                         |
| Beam Spread          | 360                           |
| Dimmable             | Yes-Dimmable                  |
| Hours Rated          | 2000                          |
| Product Category     | Single Ended Halogen          |
| Technology           | Halogen                       |
| Electrical           |                               |
| Amps                 | 0.833A                        |
| Operating Position   | Universal                     |
| Physical             |                               |
| MOL                  | 2.69                          |
| MOD                  | 0.5                           |
| Lensed               | Lensed Lamp                   |
| Housing Color        | None                          |
| Weight (lb.)         | 0.03                          |
| Compliance           |                               |
| Safety Listing       | Not Listed                    |
| Location Rating      | Damp                          |
| California Status    | Lawful for sale in California |
| Title 20 / 24 Status | Lawful for sale               |
| California Prop 65   | Lead                          |