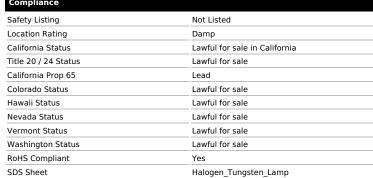

## SATCO NUVO

Project Name

Prepared By

Notes

| General              |                               |
|----------------------|-------------------------------|
| Status               | Active                        |
| Watts                | 100W                          |
| Volts                | 120V                          |
| Shape                | T4                            |
| Filament             | CC-8                          |
| Base                 | Mini Candelabra               |
| ANSI Base            | E11                           |
| Finish               | Clear                         |
| CCT (Kelvin)         | 2900K                         |
| Temperature          | Warm White                    |
| CRI                  | 100                           |
| Lumens               | 1700L                         |
| Beam Spread          | 360                           |
| Dimmable             | Yes-Dimmable                  |
| Hours Rated          | 2000                          |
| Product Category     | Single Ended Halogen          |
| Technology           | Halogen                       |
| Electrical           |                               |
| Amps                 | 0.833A                        |
| Operating Position   | Universal                     |
| Physical             |                               |
| MOL                  | 2.69                          |
| MOD                  | 0.5                           |
| Lensed               | Lensed Lamp                   |
| Housing Color        | None                          |
| Weight (lb.)         | 0.03                          |
| Compliance           |                               |
| Safety Listing       | Not Listed                    |
| Location Rating      | Damp                          |
| California Status    | Lawful for sale in California |
| Title 20 / 24 Status | Lawful for sale               |
| California Prop 65   | Lead                          |