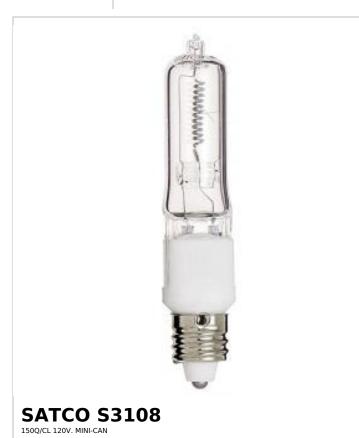

## SATCO NUVO

Project Name

ocation Prepared By

Notes

vw1 08-25-2025 01:28:

| General              |                               |
|----------------------|-------------------------------|
| Status               | Active                        |
| Watts                | 150W                          |
| Volts                | 120V                          |
| Shape                | T4.5                          |
| Filament             | CC-8                          |
| Base                 | Mini Candelabra               |
| ANSI Base            | E11                           |
| Finish               | Clear                         |
| CCT (Kelvin)         | 2900K                         |
| Temperature          | Warm White                    |
| CRI                  | 100                           |
| Lumens               | 2700L                         |
| Beam Spread          | 360                           |
| Dimmable             | Yes-Dimmable                  |
| Hours Rated          | 2000                          |
| Product Category     | Single Ended Halogen          |
| Technology           | Halogen                       |
| Electrical           |                               |
| Amps                 | 1.250A                        |
| Operating Position   | Universal                     |
| Physical             |                               |
| MOL                  | 2.72                          |
| MOD                  | 0.56                          |
| Lensed               | Lensed Lamp                   |
| Housing Color        | None                          |
| Weight (lb.)         | 0.03                          |
| Compliance           |                               |
| Safety Listing       | Not Listed                    |
| Location Rating      | Damp                          |
| California Status    | Lawful for sale in California |
| Title 20 / 24 Status | Lawful for sale               |
| California Prop 65   | Lead                          |