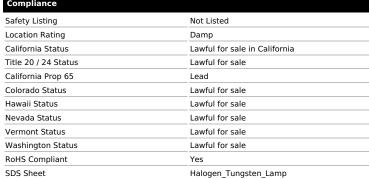

## SATCO NUVO

Project Name

ocation Prepared By

Notes

vw1 08-25-2025 01:28:

| General              |                               |
|----------------------|-------------------------------|
| Status               | Active                        |
| Watts                | 150W                          |
| Volts                | 120V                          |
| Shape                | T4.5                          |
| Filament             | CC-8                          |
| Base                 | Mini Candelabra               |
| ANSI Base            | E11                           |
| Finish               | Clear                         |
| CCT (Kelvin)         | 2900K                         |
| Temperature          | Warm White                    |
| CRI                  | 100                           |
| Lumens               | 2700L                         |
| Beam Spread          | 360                           |
| Dimmable             | Yes-Dimmable                  |
| Hours Rated          | 2000                          |
| Product Category     | Single Ended Halogen          |
| Technology           | Halogen                       |
| Electrical           |                               |
| Amps                 | 1.250A                        |
| Operating Position   | Universal                     |
| Physical             |                               |
| MOL                  | 2.72                          |
| MOD                  | 0.56                          |
| Lensed               | Lensed Lamp                   |
| Housing Color        | None                          |
| Weight (lb.)         | 0.03                          |
| Compliance           |                               |
| Safety Listing       | Not Listed                    |
| Location Rating      | Damp                          |
| California Status    | Lawful for sale in California |
| Title 20 / 24 Status | Lawful for sale               |
| California Prop 65   | Lead                          |