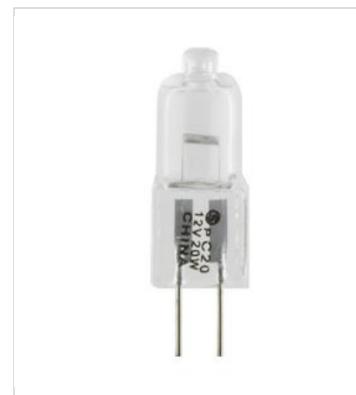

## SATCO NUVO

Project Name

ocation Prepared By

**SATCO S3120** 

20W 12 VOLT M35 G4

Notes

| General            |              |
|--------------------|--------------|
| Status             | Active       |
| Watts              | 20W          |
| Volts              | 12V          |
| Shape              | T3           |
| Filament           | C-6          |
| Base               | Bi Pin G4    |
| ANSI Base          | G4           |
| Finish             | Clear        |
| CCT (Kelvin)       | 2900K        |
| Temperature        | Warm White   |
| CRI                | 100          |
| Lumens             | 300L         |
| Beam Spread        | 360          |
| Dimmable           | Yes-Dimmable |
| Hours Rated        | 2000         |
| Product Category   | Bi-Pin       |
| Technology         | Halogen      |
| Electrical         |              |
| Amps               | 1.667A       |
| Operating Position | Universal    |
| Physical           |              |
| MOL                | 1.25         |
| MOD                | 0.38         |
| Lensed             | Lensed Lamp  |
| Housing Color      | None         |
| Weight (lb.)       | 0.01         |
| Compliance         |              |
| Safety Listing     | Not Listed   |
| Location Rating    | Damp         |
|                    |              |