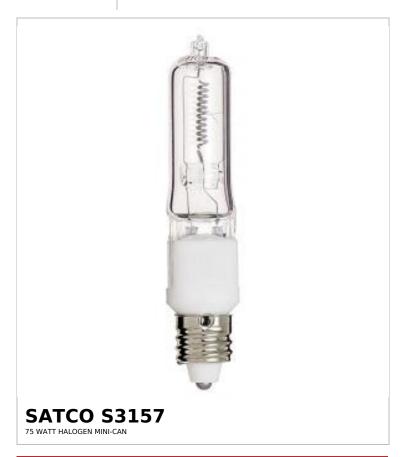

## SATCO NUVO

Project Name

ocation Prepared By

Notes

rw1 08-25-2025 01:28:

| General              |                               |
|----------------------|-------------------------------|
| Status               | Active                        |
| Watts                | 75W                           |
| Volts                | 120V                          |
| Shape                | T4                            |
| Filament             | CC-8                          |
| Base                 | Mini Candelabra               |
| ANSI Base            | E11                           |
| Finish               | Clear                         |
| CCT (Kelvin)         | 2900K                         |
| Temperature          | Warm White                    |
| CRI                  | 100                           |
| Lumens               | 1250L                         |
| Beam Spread          | 360                           |
| Dimmable             | Yes-Dimmable Yes-Dimmable     |
| Hours Rated          | 2000                          |
| Product Category     | Single Ended Halogen          |
| Technology           | Halogen                       |
| Electrical           |                               |
| Amps                 | 0.625A                        |
| Operating Position   | Universal                     |
| Physical             |                               |
| MOL                  | 2.69                          |
| MOD                  | 0.5                           |
| Lensed               | Lensed Lamp                   |
| Housing Color        | None                          |
| Weight (lb.)         | 0.02                          |
| Compliance           |                               |
| Safety Listing       | Not Listed                    |
| Location Rating      | Damp                          |
| California Status    | Lawful for sale in California |
| Title 20 / 24 Status | Lawful for sale               |
|                      |                               |