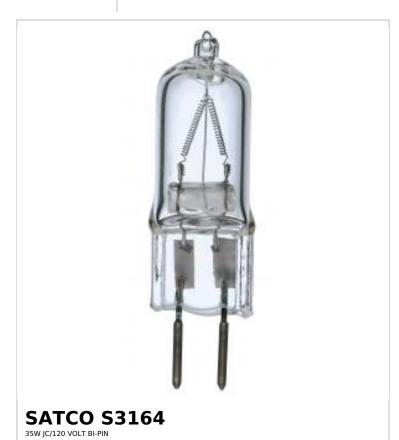

## SATCO NUVO

Project Name

Prepared By

Notes

| General              |                               |
|----------------------|-------------------------------|
| Status               | Active                        |
| Watts                | 35W                           |
| Volts                | 120V                          |
| Shape                |                               |
| Filament             | CC-2V                         |
| Base                 | Bi Pin GY6.35                 |
| ANSI Base            | GY6.35                        |
| Finish               | Clear                         |
| CCT (Kelvin)         | 2900K                         |
| Temperature          | Warm White                    |
| CRI                  | 100                           |
| Lumens               | 380L                          |
| Beam Spread          | 360                           |
| Dimmable             | Yes-Dimmable                  |
| Hours Rated          | 2000                          |
| Product Category     | Bi-Pin                        |
| Technology           | Halogen                       |
| Electrical           |                               |
| Amps                 | 0.292A                        |
| Operating Position   | Universal                     |
| Physical             |                               |
| MOL                  | 1.97                          |
| MOD                  | 0.5                           |
| Lensed               | Lensed Lamp                   |
| Housing Color        | None                          |
| Weight (lb.)         | 0.01                          |
| Compliance           |                               |
| Safety Listing       | Not Listed                    |
| Location Rating      | Damp                          |
| California Status    | Lawful for sale in California |
| Title 20 / 24 Status | Lawful for sale               |
| California Prop 65   | Lead                          |
| Colorado Status      | Lawful for sale               |