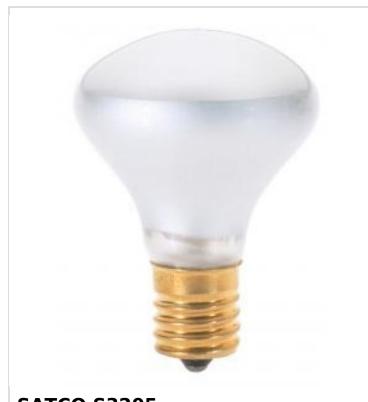

## SATCO' NUVO

Project Name

Location

Prepared By

| General                     |                               |
|-----------------------------|-------------------------------|
| Status                      | Active                        |
| Watts                       | 25W                           |
| Volts                       | 120V                          |
| Shape                       | R14                           |
| Filament                    | CC-2V                         |
| Base                        | Intermediate                  |
| ANSI Base                   | E17                           |
| Finish                      | Frost                         |
| CCT (Kelvin)                | 2700K                         |
| Temperature                 | Warm White                    |
| CRI                         | 100                           |
| Lumens                      | 135L                          |
| Dimmable                    | Yes-Dimmable                  |
| Hours Rated                 | 1500                          |
| Product Category            | Reflector                     |
| Technology                  | Incandescent                  |
| Physical                    |                               |
| MOL                         | 2.63                          |
| MOD                         | 1.75                          |
| Housing Color               | None                          |
| Compliance                  |                               |
| California Status           | Lawful for sale in California |
| Title 20 / 24 Status        | Lawful for sale               |
| California Prop 65          | Lead                          |
| Colorado Status             | Lawful for sale               |
| Hawaii Status               | Lawful for sale               |
| Nevada Status               | Lawful for sale               |
| Vermont Status              | Lawful for sale               |
| Washington Status           | Lawful for sale               |
|                             |                               |
| RoHS Compliant              | Yes                           |
| RoHS Compliant<br>SDS Sheet | Tes<br>Incandescent_Lamp      |

**SATCO S3205** 25R14/SP/INT/120V

Notes