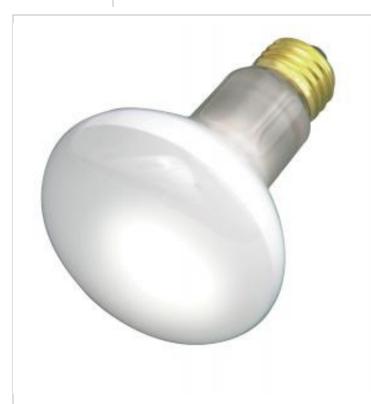

## SATCO NUVO

Project Name

Location

Prepared By

| General              |                               |
|----------------------|-------------------------------|
| Status               | Active                        |
| Watts                | 30W                           |
| Volts                | 120V                          |
| Shape                | R20                           |
| Filament             | CC-9                          |
| Base                 | Medium                        |
| ANSI Base            | E26                           |
| Finish               | Frost                         |
| CCT (Kelvin)         | 2700K                         |
| Temperature          | Warm White                    |
| CRI                  | 100                           |
| Lumens               | 185L                          |
| Dimmable             | Yes-Dimmable                  |
| Hours Rated          | 2000                          |
| Product Category     | Reflector                     |
| Technology           | Incandescent                  |
| Physical             |                               |
| MOL                  | 4                             |
| MOD                  | 2.5                           |
| Housing Color        | None                          |
| Compliance           |                               |
| Safety Listing       | CSAus                         |
| California Status    | Lawful for sale in California |
| Title 20 / 24 Status | Lawful for sale               |
| California Prop 65   | Lead                          |
| Colorado Status      | Lawful for sale               |
| Hawaii Status        | Lawful for sale               |
| Nevada Status        | Lawful for sale               |
| Vermont Status       | Lawful for sale               |
| Washington Status    | Lawful for sale               |
| RoHS Compliant       | Yes                           |
| SDS Sheet            | Incandescent_Lamp             |
|                      |                               |