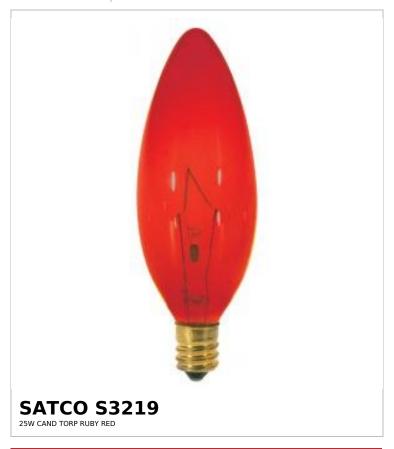

## SATCO NUVO

Project Name

ocation Prepared By

Notes

wwl 08-26-2025 22:39:16

| Status           | Active          |  |
|------------------|-----------------|--|
| Watts            | 25W             |  |
| Volts            | 120V            |  |
| Shape            | BA9.5           |  |
| Base             | Candelabra      |  |
| Filament         | CC-2V           |  |
| ANSI Base        | E12             |  |
| Finish           | Transparent Red |  |
| Beam Spread      | 360             |  |
| Hours Rated      | 1500            |  |
| Product Category | Candle          |  |
| Technology       | Incandescent    |  |