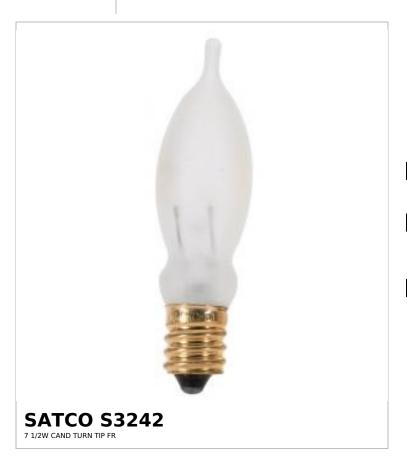

## SATCO NUVO

Project Name

Prepared By

Notes

| General              |                               |
|----------------------|-------------------------------|
| Status               | Active                        |
| Watts                | 7.5W                          |
| Volts                | 120V                          |
| Shape                | CA5                           |
| Lumens               | 35L                           |
| Base                 | Candelabra                    |
| Filament             | C-7A                          |
| ANSI Base            | E12                           |
| Finish               | Frost                         |
| CCT (Kelvin)         | 2700K                         |
| Temperature          | Warm White                    |
| CRI                  | 100                           |
| Beam Spread          | 360                           |
| Hours Rated          | 1500                          |
| Product Category     | Candle                        |
| Technology           | Incandescent                  |
| Electrical           |                               |
| Dimmable             | Yes-Dimmable                  |
| Operating Position   | Universal                     |
| Physical             |                               |
| MOL                  | 2.88                          |
| MOD                  | 0.63                          |
| Housing Color        | None                          |
| Compliance           |                               |
| California Status    | Lawful for sale in California |
| Title 20 / 24 Status | Lawful for sale               |
| California Prop 65   | Lead                          |
| Colorado Status      | Lawful for sale               |
| Hawaii Status        | Lawful for sale               |
| Nevada Status        | Lawful for sale               |
| Vermont Status       | Lawful for sale               |
| Washington Status    | Lawful for sale               |
| RoHS Compliant       | Yes                           |
| SDS Sheet            | Incandescent_Lamp             |