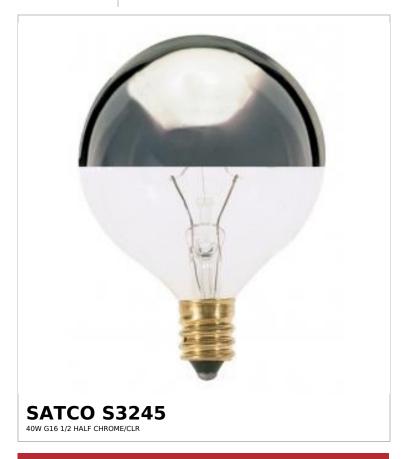

## SATCO NUVO

Project Name

ocation Prepared By

Notes

vww1 06-02-2025 00:44:1

| General              |                               |
|----------------------|-------------------------------|
| Status               | Active                        |
| Watts                | 40W                           |
| Volts                | 120V                          |
| Shape                | G16.5                         |
| Lumens               | 384L                          |
| Base                 | Candelabra                    |
| Filament             | CC-2V                         |
| ANSI Base            | E12                           |
| Finish               | Silver Crown                  |
| CCT (Kelvin)         | 2700K                         |
| Temperature          | Warm White                    |
| CRI                  | 100                           |
| Hours Rated          | 1500                          |
| Product Category     | Globe                         |
| Technology           | Incandescent                  |
| Electrical           |                               |
| Dimmable             | Yes-Dimmable                  |
| Operating Position   | Universal                     |
| Physical             |                               |
| MOL                  | 3                             |
| MOD                  | 2.06                          |
| Housing Color        | None                          |
| Compliance           |                               |
| California Status    | Lawful for sale in California |
| Title 20 / 24 Status | Lawful for sale               |
| California Prop 65   | Lead                          |
| Colorado Status      | Lawful for sale               |
| Hawaii Status        | Lawful for sale               |
|                      |                               |