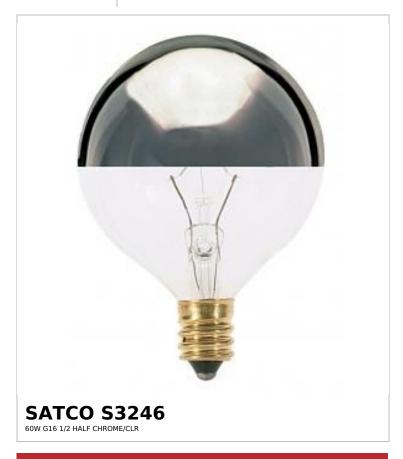

## SATCO NUVO

Project Name

ocation Prepared By

Notes

rww1 09-14-2025 23:06:1

| General              |                               |
|----------------------|-------------------------------|
| Status               | Active                        |
| Watts                | 60W                           |
| Volts                | 120V                          |
| Shape                | G16.5                         |
| Lumens               | 672L                          |
| Base                 | Candelabra                    |
| Filament             | CC-2V                         |
| ANSI Base            | E12                           |
| Finish               | Silver Crown                  |
| CCT (Kelvin)         | 2700K                         |
| Temperature          | Warm White                    |
| CRI                  | 100                           |
| Hours Rated          | 1500                          |
| Product Category     | Globe                         |
| Technology           | Incandescent                  |
| Electrical           |                               |
| Dimmable             | Yes-Dimmable                  |
| Operating Position   | Universal                     |
| Physical             |                               |
| MOL                  | 3                             |
| MOD                  | 2.06                          |
| Housing Color        | None                          |
| Compliance           |                               |
| California Status    | Lawful for sale in California |
| Title 20 / 24 Status | Lawful for sale               |
| California Prop 65   | Lead                          |
| Colorado Status      | Lawful for sale               |
| Hawaii Status        | Lawful for sale               |
|                      |                               |