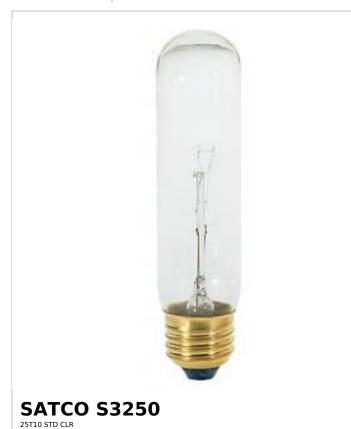

## SATCO NUVO

Project Name

ocation Prepared By

Notes

rww1 08-10-2025 22:40:06

| Status           | Active       |  |
|------------------|--------------|--|
| Watts            | 25W          |  |
| Volts            | 120V         |  |
| Shape            | T10          |  |
| Filament         | C-5V         |  |
| Base             | Medium       |  |
| ANSI Base        | E26          |  |
| Finish           | Clear        |  |
| CCT (Kelvin)     | 2700K        |  |
| Temperature      | Warm White   |  |
| CRI              | 100          |  |
| Lumens           | 200L         |  |
| Beam Spread      | 360          |  |
| Dimmable         | Yes-Dimmable |  |
| Hours Rated      | 2000         |  |
| Product Category | Tubular      |  |
| Technology       | Incandescent |  |