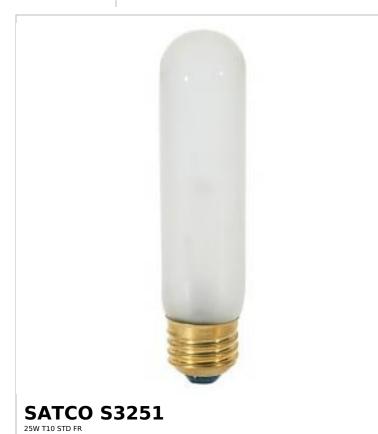

## SATCO NUVO

Project Name

ocation Prepared By

Notes

ww1 09-01-2025 23:00:09

| Status           | Active       |  |
|------------------|--------------|--|
| Watts            | 25W          |  |
| Volts            | 120V         |  |
| Shape            | T10          |  |
| Filament         | C-5V         |  |
| Base             | Medium       |  |
| ANSI Base        | E26          |  |
| Finish           | Frost        |  |
| CCT (Kelvin)     | 2700K        |  |
| Temperature      | Warm White   |  |
| CRI              | 100          |  |
| Lumens           | 200L         |  |
| Beam Spread      | 360          |  |
| Dimmable         | Yes-Dimmable |  |
| Hours Rated      | 2000         |  |
| Product Category | Tubular      |  |
| Technology       | Incandescent |  |

| Physical      |      |
|---------------|------|
| MOL           | 5    |
| MOD           | 1.25 |
| Housing Color | None |
| Weight (lb.)  | 1.02 |

| CSAus                         |
|-------------------------------|
| Lawful for sale in California |
| Lawful for sale               |
| Lead                          |
| Lawful for sale               |
| Yes                           |
| Incandescent_Lamp             |
|                               |