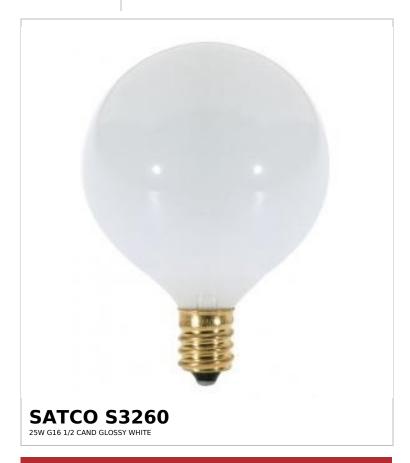

## SATCO NUVO

Project Name

Location Prepared By

Notes

rww1 07-21-2025 00:15:0

| General              |                               |
|----------------------|-------------------------------|
| Status               | Active                        |
| Watts                | 25W                           |
| Volts                | 120V                          |
| Shape                | G16.5                         |
| Lumens               | 175L                          |
| Base                 | Candelabra                    |
| Filament             | C-7A                          |
| ANSI Base            | E12                           |
| Finish               | Gloss White                   |
| CCT (Kelvin)         | 2700K                         |
| Temperature          | Warm White                    |
| CRI                  | 100                           |
| Beam Spread          | 360                           |
| Hours Rated          | 1500                          |
| Product Category     | Globe                         |
| Technology           | Incandescent                  |
| Electrical           |                               |
| Dimmable             | Yes-Dimmable                  |
| Operating Position   | Universal                     |
| Physical             |                               |
| MOL                  | 3                             |
| MOD                  | 2.06                          |
| Housing Color        | None                          |
| Compliance           |                               |
| California Status    | Lawful for sale in California |
| Title 20 / 24 Status | Lawful for sale               |
| California Prop 65   | Lead                          |
| Colorado Status      | Lawful for sale               |
| Hawaii Status        | Lawful for sale               |
| Nevada Status        | Lawful for sale               |
| Vermont Status       | Lawful for sale               |
| Washington Status    | Lawful for sale               |
| RoHS Compliant       | Vee                           |
| •                    | Yes                           |