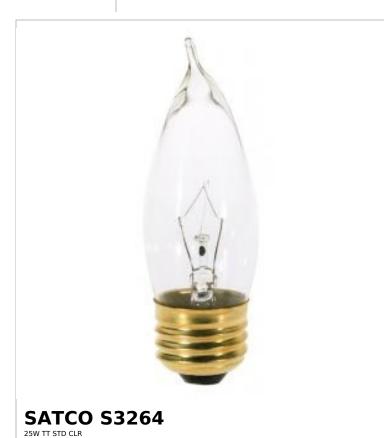

## SATCO NUVO

Project Name

Prepared By

Notes

| General              |                               |
|----------------------|-------------------------------|
| Status               | Active                        |
| Watts                | 25W                           |
| Volts                | 120V                          |
| Shape                | CA10                          |
| Lumens               | 210L                          |
| Base                 | Medium                        |
| Filament             | CC-2V                         |
| ANSI Base            | E26                           |
| Finish               | Clear                         |
| CCT (Kelvin)         | 2700K                         |
| Temperature          | Warm White                    |
| CRI                  | 100                           |
| Beam Spread          | 360                           |
| Hours Rated          | 1500                          |
| Product Category     | Candle                        |
| Technology           | Incandescent                  |
| Electrical           |                               |
| Dimmable             | Yes-Dimmable                  |
| Operating Position   | Universal                     |
| Physical             |                               |
| MOL                  | 4.25                          |
| MOD                  | 1.25                          |
| Housing Color        | None                          |
| Compliance           |                               |
| Safety Listing       | CSAus                         |
| California Status    | Lawful for sale in California |
| Title 20 / 24 Status | Lawful for sale               |
| California Prop 65   | Lead                          |
| Colorado Status      | Lawful for sale               |
| Hawaii Status        | Lawful for sale               |
| Nevada Status        | Lawful for sale               |
| New Jersey Status    | Non-Compliant                 |
| Vermont Status       | Lawful for sale               |
| Washington Status    | Lawful for sale               |
| RoHS Compliant       | Yes                           |
| SDS Sheet            | Incandescent_Lamp             |