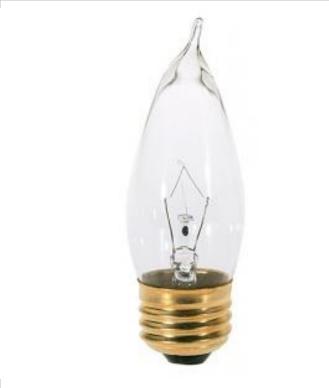

## SATCO NUVO

Project Name

ocation Prepared By

**SATCO S3266** 

DISCONTINUED POSS SUB S2446

Notes

www1 04-23-2025 00:25:1

Washington Status

RoHS Compliant

SDS Sheet

| General                |                         |
|------------------------|-------------------------|
| Status                 | Discontinued            |
| Watts                  | 60W                     |
| Volts                  | 120V                    |
| Shape                  | CA10                    |
| Lumens                 | 640L                    |
| Base                   | Medium                  |
| Filament               | CC-2V                   |
| ANSI Base              | E26                     |
| Finish                 | Clear                   |
| CCT (Kelvin)           | 2700K                   |
| Temperature            | Warm White              |
| CRI                    | 100                     |
| Beam Spread            | 360                     |
| Hours Rated            | 1500                    |
| Product Category       | Candle                  |
| Technology             | Incandescent            |
| Electrical             |                         |
| Dimmable               | Yes-Dimmable            |
| Operating Position     | Universal               |
| Physical               |                         |
| MOL                    | 4.25                    |
| MOD                    | 1.25                    |
| Additional Information |                         |
| Warranty               | Avg. Rated Hour Limited |
| Compliance             |                         |
| Safety Listing         | CSAus                   |
| Colorado Status        | Lawful for sale         |
| Hawaii Status          | Lawful for sale         |
| Nevada Status          | Lawful for sale         |
| Vermont Status         | Lawful for sale         |