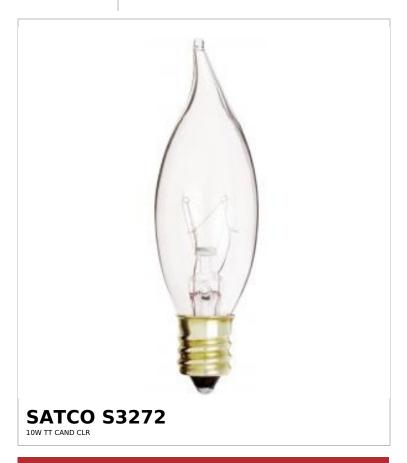

## SATCO NUVO

Project Name

ocation Prepared By

Notes

rww1 09-01-2025 23:00:0

| General                                                                       |                                                                          |
|-------------------------------------------------------------------------------|--------------------------------------------------------------------------|
| Status                                                                        | Active                                                                   |
| Watts                                                                         | 10W                                                                      |
| Volts                                                                         | 120V                                                                     |
| Shape                                                                         | CA7                                                                      |
| Lumens                                                                        | 80L                                                                      |
| Base                                                                          | Candelabra                                                               |
| Filament                                                                      | C-7A                                                                     |
| ANSI Base                                                                     | E12                                                                      |
| Finish                                                                        | Clear                                                                    |
| CCT (Kelvin)                                                                  | 2700K                                                                    |
| Temperature                                                                   | Warm White                                                               |
| CRI                                                                           | 100                                                                      |
| Beam Spread                                                                   | 360                                                                      |
| Hours Rated                                                                   | 1500                                                                     |
| Product Category                                                              | Candle                                                                   |
| Technology                                                                    | Incandescent                                                             |
| Electrical                                                                    |                                                                          |
| Dimmable                                                                      | Yes-Dimmable                                                             |
| Operating Position                                                            | Universal                                                                |
| Physical                                                                      |                                                                          |
| MOL                                                                           | 3                                                                        |
| MOD                                                                           | 0.88                                                                     |
| Housing Color                                                                 | None                                                                     |
| Compliance                                                                    |                                                                          |
| California Status                                                             | Lawful for sale in California                                            |
|                                                                               |                                                                          |
| Title 20 / 24 Status                                                          | Lawful for sale                                                          |
| Title 20 / 24 Status California Prop 65                                       | Lawful for sale  Lead                                                    |
|                                                                               |                                                                          |
| California Prop 65                                                            | Lead                                                                     |
| California Prop 65<br>Colorado Status                                         | Lead<br>Lawful for sale                                                  |
| California Prop 65<br>Colorado Status<br>Hawaii Status                        | Lead Lawful for sale Lawful for sale                                     |
| California Prop 65 Colorado Status Hawaii Status Nevada Status                | Lead  Lawful for sale  Lawful for sale  Lawful for sale                  |
| California Prop 65 Colorado Status Hawaii Status Nevada Status Vermont Status | Lead  Lawful for sale  Lawful for sale  Lawful for sale  Lawful for sale |