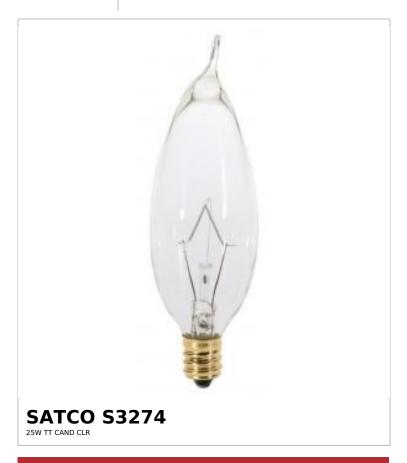

## SATCO NUVO

Project Name

ocation Prepared By

Notes

rww1 09-01-2025 23:00:0

| General              |                               |
|----------------------|-------------------------------|
| Status               | Active                        |
| Watts                | 25W                           |
| Volts                | 120V                          |
| Shape                | CA8                           |
| Lumens               | 210L                          |
| Base                 | Candelabra                    |
| Filament             | CC-2V                         |
| ANSI Base            | E12                           |
| Finish               | Clear                         |
| CCT (Kelvin)         | 2700K                         |
| Temperature          | Warm White                    |
| CRI                  | 100                           |
| Beam Spread          | 360                           |
| Hours Rated          | 1500                          |
| Product Category     | Candle                        |
| Technology           | Incandescent                  |
| Electrical           |                               |
| Dimmable             | Yes-Dimmable                  |
| Operating Position   | Universal                     |
| Physical             |                               |
| MOL                  | 3.63                          |
| MOD                  | 1                             |
| Housing Color        | None                          |
| Compliance           |                               |
| California Status    | Lawful for sale in California |
| Title 20 / 24 Status | Lawful for sale               |
| California Prop 65   | Lead                          |
| Colorado Status      | Lawful for sale               |
| Hawaii Status        | Lawful for sale               |
| Nevada Status        | Lawful for sale               |
| Vermont Status       | Lawful for sale               |
| Washington Status    | Lawful for sale               |
| RoHS Compliant       | Yes                           |
| SDS Sheet            | Incandescent_Lamp             |