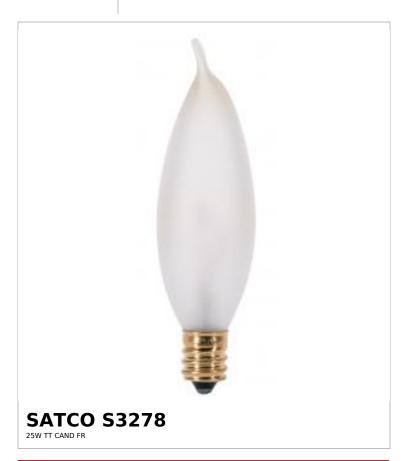

## SATCO NUVO

Project Name

ocation Prepared By

Notes

rww1 07-18-2025 00:19:2

| General              |                               |
|----------------------|-------------------------------|
| Status               | Active                        |
| Watts                | 25W                           |
| Volts                | 120V                          |
| Shape                | CA8                           |
| Lumens               | 200L                          |
| Base                 | Candelabra                    |
| Filament             | CC-2V                         |
| ANSI Base            | E12                           |
| Finish               | Frost                         |
| CCT (Kelvin)         | 2700K                         |
| Temperature          | Warm White                    |
| CRI                  | 100                           |
| Beam Spread          | 360                           |
| Hours Rated          | 1500                          |
| Product Category     | Candle                        |
| Technology           | Incandescent                  |
| Electrical           |                               |
| Dimmable             | Yes-Dimmable                  |
| Operating Position   | Universal                     |
| Physical             |                               |
| MOL                  | 3.63                          |
| MOD                  | 1                             |
| Housing Color        | None                          |
| Compliance           |                               |
| California Status    | Lawful for sale in California |
| Title 20 / 24 Status | Lawful for sale               |
| California Prop 65   | Lead                          |
| Colorado Status      | Lawful for sale               |
| Hawaii Status        | Lawful for sale               |
| Nevada Status        | Lawful for sale               |
| Vermont Status       | Lawful for sale               |
| Washington Status    | Lawful for sale               |
| RoHS Compliant       | Yes                           |
| SDS Sheet            | Incandescent_Lamp             |