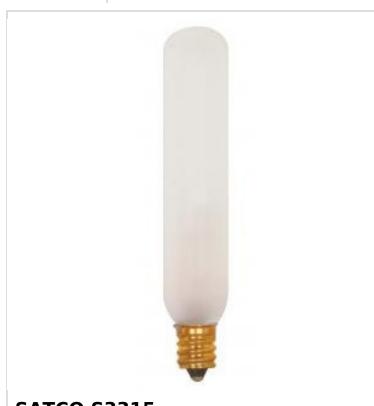

## SATCO NUVO

Project Name

Location

Prepared By

General Status Active Watts 15W 120V Volts Shape Т6 Filament C-5A Base Candelabra ANSI Base E12 Frost Finish 2700K CCT (Kelvin) Temperature Warm White CRI 100 Lumens 90L Beam Spread 360 Dimmable Yes-Dimmable Hours Rated 2500 Product Category Tubular Technology Incandescent Physical 4 MOL MOD 0.75 Housing Color None Compliance California Status Lawful for sale in California Title 20 / 24 Status Lawful for sale California Prop 65 Lead Colorado Status Lawful for sale Hawaii Status Lawful for sale Nevada Status Lawful for sale Vermont Status Lawful for sale Washington Status Lawful for sale

Yes

Incandescent\_Lamp

**SATCO S3315** 15T6/FR/E12/120V

Notes

[www] 09-14-2025 23-06-

**RoHS** Compliant

SDS Sheet