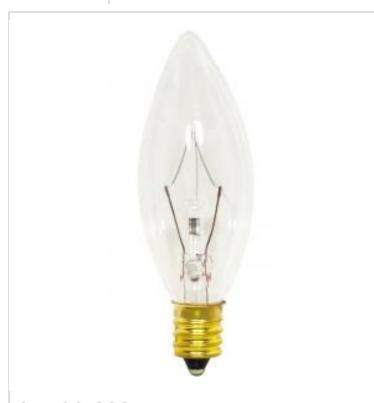

## SATCO NUVO

Project Name

Location

Prepared By

General Status Active Watts 15W Volts 130V Shape B8 Lumens 114L Base Candelabra Filament C-7A ANSI Base E12 Finish Clear CCT (Kelvin) 2700K Warm White Temperature CRI 100 Beam Spread 360 Hours Rated 1500 Product Category Candle Technology Incandescent Electrical Dimmable Yes-Dimmable **Operating Position** Universal Physical MOL 3 MOD 1 Housing Color None Compliance Lawful for sale in California California Status Title 20 / 24 Status Lawful for sale California Prop 65 Lead Colorado Status Lawful for sale Hawaii Status Lawful for sale Nevada Status Lawful for sale Vermont Status Lawful for sale Washington Status Lawful for sale RoHS Compliant Yes

Incandescent\_Lamp

**SATCO S3345** 15W TORP CL B8 E12 130V

Notes

SDS Sheet