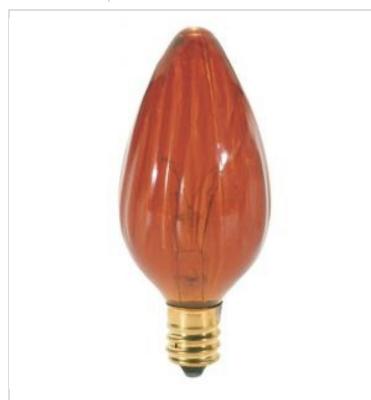

## SATCO' NUVO

Project Name

....

Prepared By

SATCO S3374 25W F10 CAND AMBER

Notes

| General              |                               |
|----------------------|-------------------------------|
| Status               | Active                        |
| Watts                | 25W                           |
| Volts                | 120V                          |
| Shape                | F10                           |
| Base                 | Candelabra                    |
| Filament             | C-7A                          |
| ANSI Base            | E12                           |
| Finish               | Amber                         |
| Beam Spread          | 360                           |
| Hours Rated          | 1500                          |
| Product Category     | Candle                        |
| Technology           | Incandescent                  |
| Electrical           |                               |
| Dimmable             | Yes-Dimmable                  |
| Operating Position   | Universal                     |
| Physical             |                               |
| MOL                  | 3.63                          |
| MOD                  | 1.25                          |
| Housing Color        | None                          |
| Compliance           |                               |
| California Status    | Lawful for sale in California |
| Title 20 / 24 Status | Lawful for sale               |
| California Prop 65   | Lead                          |
| Colorado Status      | Lawful for sale               |
| Hawaii Status        | Lawful for sale               |
| Nevada Status        | Lawful for sale               |
| Vermont Status       | Lawful for sale               |
| Washington Status    | Lawful for sale               |
| RoHS Compliant       | Yes                           |
| SDS Sheet            | Incandescent_Lamp             |