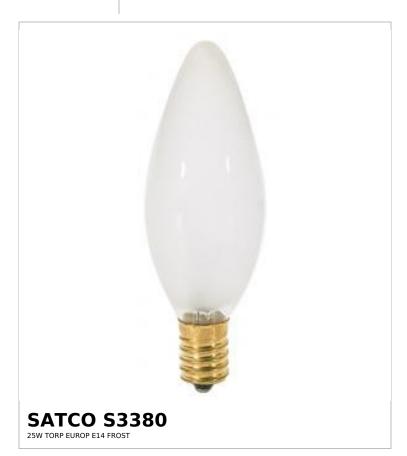

## SATCO NUVO

Project Name

ocation Prepared By

Notes

rww1 08-01-2025 00:10:2

| General                          |                               |
|----------------------------------|-------------------------------|
| Status                           | Active                        |
| Watts                            | 25W                           |
| Volts                            | 120V                          |
| Shape                            | BA9.5                         |
| Lumens                           | 220L                          |
| Base                             | European Intermediate         |
| Filament                         | CC-2V                         |
| ANSI Base                        | E14                           |
| Finish                           | Frost                         |
| CCT (Kelvin)                     | 2700K                         |
| Temperature                      | Warm White                    |
| CRI                              | 100                           |
| Beam Spread                      | 360                           |
| Hours Rated                      | 1500                          |
| Product Category                 | Candle                        |
| Technology                       | Incandescent                  |
| Electrical                       |                               |
| Dimmable                         | Yes-Dimmable                  |
| Operating Position               | Universal                     |
| Physical                         |                               |
| MOL                              | 3.5                           |
| MOD                              | 1.19                          |
| Housing Color                    | None                          |
| Compliance                       |                               |
| California Status                | Lawful for sale in California |
| Title 20 / 24 Status             | Lawful for sale               |
| California Prop 65               | Lead                          |
| Colorado Status                  | Lawful for sale               |
| Hawaii Status                    | Lawful for sale               |
| Nevada Status                    | Lawful for sale               |
|                                  |                               |
| Vermont Status                   | Lawful for sale               |
| Vermont Status Washington Status | Lawful for sale               |
|                                  |                               |