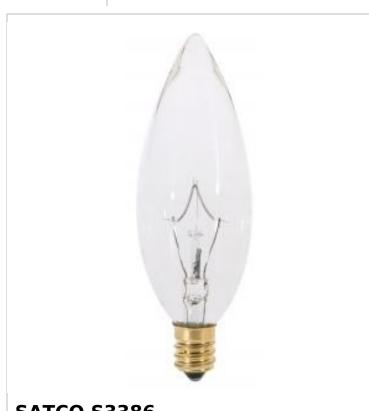

## SATCO NUVO

Project Name

Prepared By

General Status Active Watts 25W Volts 220V Shape B10 Lumens 200L Base Candelabra Filament CC-2F ANSI Base E12 Finish Clear CCT (Kelvin) 2700K Warm White Temperature CRI 100 Beam Spread 360 Hours Rated 1000 Product Category Candle Technology Incandescent Electrical Dimmable Yes-Dimmable **Operating Position** Universal Physical MOL 3.75 MOD 1.25 Housing Color None Compliance Lawful for sale in California California Status Title 20 / 24 Status Lawful for sale California Prop 65 Lead Colorado Status Lawful for sale Hawaii Status Lawful for sale Nevada Status Lawful for sale Vermont Status Lawful for sale Washington Status Lawful for sale RoHS Compliant Yes

Incandescent\_Lamp

SATCO S3386 25W TORP CAND. CLEAR 220 VOLT

Notes

[www] 08-26-2025 22:39-4

SDS Sheet