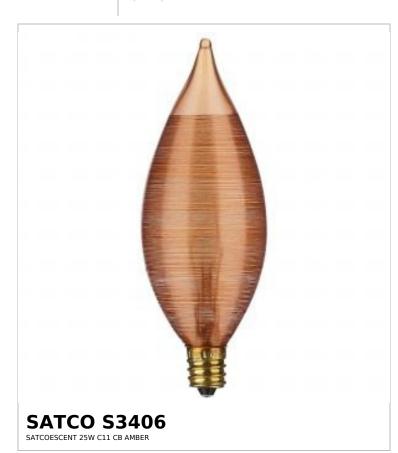

## SATCO' NUVO

Project Name

Prepared By

| Status               | Active                        |
|----------------------|-------------------------------|
| Watts                | 25W                           |
| Volts                | 120V                          |
| Shape                | C11                           |
| Base                 | Candelabra                    |
| Filament             | C-7A                          |
| ANSI Base            | E12                           |
| Finish               | Spun Amber                    |
| Beam Spread          | 360                           |
| Hours Rated          | 4000                          |
| Product Category     | Candle                        |
| Technology           | Incandescent                  |
| Electrical           |                               |
| Dimmable             | Yes-Dimmable                  |
| Operating Position   | Universal                     |
| Physical             |                               |
| MOL                  | 4                             |
| MOD                  | 1.38                          |
| Housing Color        | None                          |
| Compliance           |                               |
| California Status    | Lawful for sale in California |
| Title 20 / 24 Status | Lawful for sale               |
| California Prop 65   | Chromium                      |
| Colorado Status      | Lawful for sale               |
| Hawaii Status        | Lawful for sale               |
| Nevada Status        | Lawful for sale               |
| Vermont Status       | Lawful for sale               |
| Washington Status    | Lawful for sale               |
| RoHS Compliant       | No                            |
| SDS Sheet            | Incandescent_Lamp             |