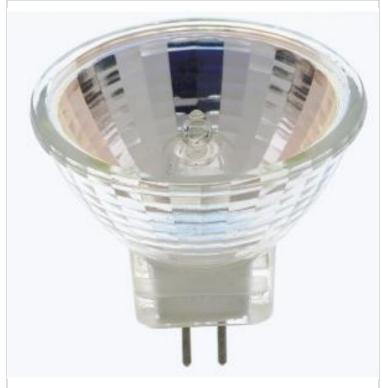

## SATCO NUVO

Project Name

ocation

Prepared By

**SATCO S3425** 

35W MR11/NFL 2/CARD

Notes

ww1 09-09-2025 21:52:4

Vermont Status
Washington Status

RoHS Compliant

SDS Sheet

| General                         |                                                           |
|---------------------------------|-----------------------------------------------------------|
| Status                          | Discontinued                                              |
| Watts                           | 35W                                                       |
| Volts                           | 12V                                                       |
| Shape                           | MR11                                                      |
| Filament                        | C-6                                                       |
| Base                            | Bi Pin GZ4                                                |
| ANSI Base                       | GZ4                                                       |
| Finish                          | Clear                                                     |
| CCT (Kelvin)                    | 2900K                                                     |
| Temperature                     | Warm White                                                |
| CRI                             | 100                                                       |
| Lumens                          | 330L                                                      |
| Beam Spread                     | 24                                                        |
| Dimmable                        | Yes-Dimmable                                              |
| Dimming Note                    | Check the transformer/driver MFG for dimmer compatibility |
| Hours Rated                     | 2000                                                      |
| Product Category                | MR                                                        |
| Technology                      | Halogen                                                   |
| Electrical                      |                                                           |
| Amps                            | 2.917A                                                    |
| Spot Type                       | NFL - Narrow Flood                                        |
| СВСР                            | 1550                                                      |
| Physical                        |                                                           |
| MOL                             | 1.25                                                      |
| MOD                             | 1.38                                                      |
| Housing Color                   | Clear                                                     |
| Additional Information          |                                                           |
|                                 | UM Dis als                                                |
| Additional Info                 | UV Block                                                  |
| Compliance                      |                                                           |
| Safety Listing                  | Not Listed                                                |
| Location Rating                 | Damp                                                      |
| California Status               | Non-Compliant                                             |
| Title 20 / 24 Status            | Non-Compliant Non-Compliant                               |
| California Compliant Substitute | <u>59280</u>                                              |
| California Prop 65              | Lead                                                      |
| Colorado Status                 | Lawful for sale                                           |
| Hawaii Status                   | Lawful for sale                                           |
| Nevada Status                   | Lawful for sale                                           |
|                                 |                                                           |