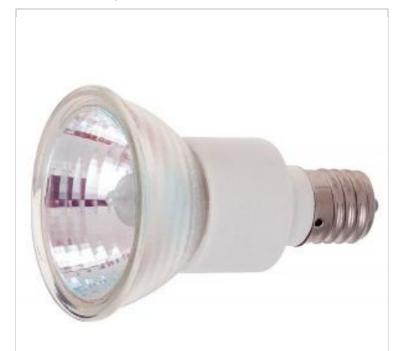

## SATCO NUVO

Project Name

Prepared By

**SATCO S3435** 

100W JDR E17 FLOOD CARDED

Notes

| General                |                               |
|------------------------|-------------------------------|
| Status                 | Discontinued                  |
| Watts                  | 100W                          |
| Volts                  | 120V                          |
| Shape                  | JDR                           |
| Filament               | CC-8                          |
| Base                   | Intermediate                  |
| ANSI Base              | E17                           |
| Finish                 | None                          |
| CCT (Kelvin)           | 2900К                         |
| Temperature            | Warm White                    |
| CRI                    | 100                           |
| Lumens                 | 1000L                         |
| Beam Spread            | 36                            |
| Dimmable               | Yes-Dimmable Yes-Dimmable     |
| Hours Rated            | 2000                          |
| Product Category       | MR                            |
| Technology             | Halogen                       |
| Electrical             |                               |
| Amps                   | 0.833A                        |
| Spot Type              | FL - Flood                    |
| CBCP                   | 1950                          |
| Physical               |                               |
| MOL                    | 2.88                          |
| Lensed                 | Unlensed Lamp                 |
| Housing Color          | White                         |
| Additional Information |                               |
| Additional Info        | UV Block                      |
| Compliance             |                               |
| Safety Listing         | Not Listed                    |
| Location Rating        | Damp                          |
| California Status      | Lawful for sale in California |
| Title 20 / 24 Status   | Lawful for sale               |
| California Prop 65     | Lead                          |
| Colorado Status        | Lawful for sale               |
| Hawaii Status          | Lawful for sale               |