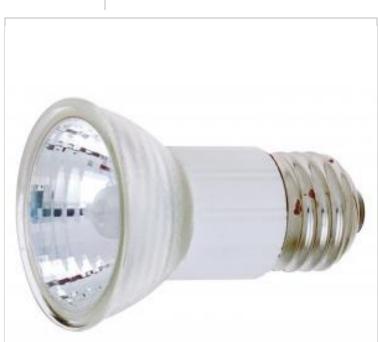

## SATCO' NUVO

Project Name

Location

Prepared By

SATCO S3439 100W JDR E26 FLOOD CARDED

Notes

| General                            |                       |
|------------------------------------|-----------------------|
| Status                             | Discontinued          |
| Watts                              | 100W                  |
| Volts                              | 120V                  |
| Shape                              | JDR                   |
| Filament                           | CC-8                  |
| Base                               | Medium                |
| ANSI Base                          | E26                   |
| Finish                             | None                  |
| CCT (Kelvin)                       | 2900K                 |
| Temperature                        | Warm White            |
| CRI                                | 100                   |
| Lumens                             | 1000L                 |
| Beam Spread                        | 36                    |
| Dimmable                           | Yes-Dimmable          |
| Hours Rated                        | 2000                  |
| Product Category                   | MR                    |
| Technology                         | Halogen               |
| Electrical                         |                       |
| Amps                               | 0.833A                |
| Spot Type                          | FL - Flood            |
| СВСР                               | 1950                  |
| Physical                           |                       |
| MOL                                | 2.88                  |
| MOD                                | 2                     |
| Lensed                             | Unlensed Lamp         |
| Housing Color                      | White                 |
| Additional Information             |                       |
| Additional Info                    | UV Block              |
| Compliance                         |                       |
| Safety Listing                     | Not Listed            |
| Location Rating                    | Damp                  |
| California Status                  | Non-Compliant         |
| Title 20 / 24 Status               | Non-Compliant         |
| California Compliant Substitute    | S8585                 |
| California Prop 65                 | Lead                  |
| Colorado Status                    | Lawful for sale       |
| Hawaii Status                      | Lawful for sale       |
| Massachusetts Status               | Non-Compliant         |
| Massachusetts Compliant Substitute | S8585                 |
| Nevada Status                      | Non-Compliant         |
| Nevada Compliant Substitute        | S8585                 |
| Vermont Status                     | Lawful for sale       |
| Washington Status                  | Lawful for sale       |
| RoHS Compliant                     | Yes                   |
| SDS Sheet                          | Halogen_Tungsten_Lamp |