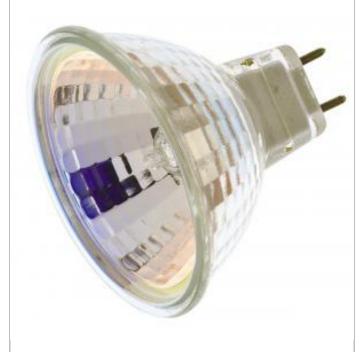

## SATCO' NUVO

Project Name

Location

Prepared By

**SATCO S3446** 

50W MR-16 FL G8 120V CARDED

Notes

General Status Active Watts 50W 120V Volts Shape MR16 Filament CC-8 Base Bi Pin G8 ANSI Base G8 Finish Clear CCT (Kelvin) 2800K Temperature Warm White CRI 100 Lumens 520L Beam Spread 36 Dimmable Yes-Dimmable Hours Rated 2000 Lamp Type MR Technology Halogen Electrical 0.417A Amps Spot Type FL - Flood CBCP 1000 Physical MOL 1.88 2 MOD Lensed Lensed Lamp Additional Information Additional Info UV Block Avg. Rated Hour Limited Warranty Compliance Safety Listing Not Listed Location Rating Damp Energy Star No CA T20 / T24 Non-Compliant - SDDL Rationale California Status Non-Compliant Title 20 / 24 Status Non-Compliant Colorado Status Lawful for sale Hawaii Status Lawful for sale Nevada Status Lawful for sale Washington Status Lawful for sale Vermont Status Lawful for sale **RoHS** Compliant Yes SDS Sheet Halogen\_Double\_Ended\_or\_Pin\_Based\_Lamp