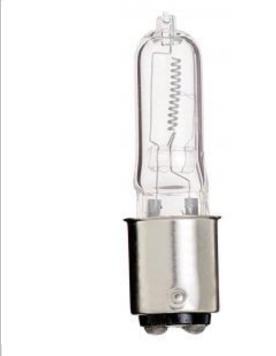

## SATCO NUVO

Prepared By

**SATCO S3488** 100Q/CLDC BA15D - CARDED

Notes

General Status Discontinued Watts 100W 120V Volts Shape Τ4 Filament CC-8 Base **Bayonet Double Contact** ANSI Base BA15d Finish Clear CCT (Kelvin) 2900K Temperature Warm White CRI 100 Lumens 1700L Beam Spread 360 Dimmable Yes-Dimmable Hours Rated 2000 Lamp Type Single Ended Halogen Technology Halogen Electrical 0.833A Amps **Operating Position** Universal Physical MOL 2.41 MOD 0.5 Lensed Lensed Lamp Additional Information Warranty Avg. Rated Hour Limited Compliance Safety Listing Not Listed Location Rating Damp No Energy Star CA T20 / T24 Rationale Exempt - Base Not Regulated California Status Lawful for sale in California Title 20 / 24 Status Lawful for sale Colorado Status Lawful for sale Hawaii Status Lawful for sale Nevada Status Lawful for sale Washington Status Lawful for sale Vermont Status Lawful for sale **RoHS** Compliant Yes SDS Sheet