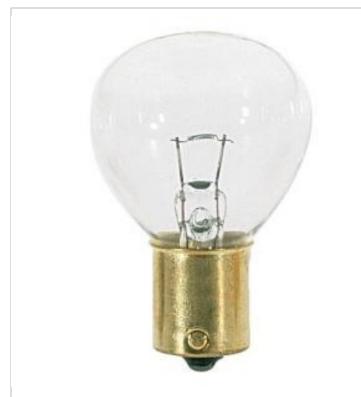

## SATCO NUVO

Project Name

Location

Prepared By

| General              |                               |
|----------------------|-------------------------------|
| Status               | Active                        |
| Watts                | 24.24W                        |
| Volts                | 6.2V                          |
| Shape                | RP11                          |
| Filament             | C-6                           |
| Base                 | Bayonet Single Contact        |
| ANSI Base            | BA15s                         |
| Finish               | Clear                         |
| Beam Spread          | 360                           |
| Hours Rated          | 200                           |
| Product Category     | Miniature                     |
| Technology           | Incandescent                  |
| Electrical           |                               |
| Amps                 | 3.910A                        |
| Dimmable             | Non-Dimmable                  |
| Physical             |                               |
| MOL                  | 2.25                          |
| MOD                  | 1.38                          |
| Housing Color        | None                          |
| Weight (lb.)         | 0.32                          |
| Compliance           |                               |
| California Status    | Lawful for sale in California |
| Title 20 / 24 Status | Lawful for sale               |
| California Prop 65   | Lead                          |
| Colorado Status      | Lawful for sale               |
| Hawaii Status        | Lawful for sale               |
| Nevada Status        | Lawful for sale               |
| Vermont Status       | Lawful for sale               |
| Washington Status    | Lawful for sale               |
| RoHS Compliant       | Yes                           |
|                      |                               |

Incandescent\_Lamp

**SATCO S3624** 1133 6.2v 24.2w BA15S RP11 C2R

Notes

[www] 07-16-2025 01:54-4

SDS Sheet