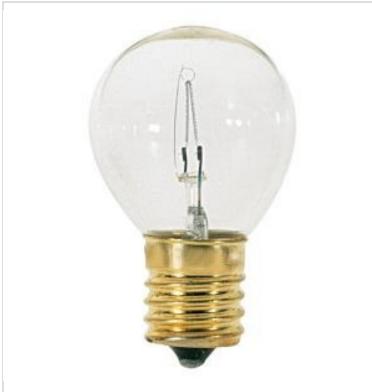

## SATCO NUVO

Project Name

ocation Prepared By

**SATCO S3628** 

15S11/120V/E17/CLEAR

Notes

www1 08-14-2025 23:35:09

| Status           | Active       |
|------------------|--------------|
| Watts            | 15W          |
| Volts            | 120V         |
| Shape            | S11          |
| Filament         | C-7A         |
| Base             | Intermediate |
| ANSI Base        | E17          |
| Finish           | Clear        |
| CCT (Kelvin)     | 2700K        |
| Temperature      | Warm White   |
| CRI              | 100          |
| Lumens           | 100L         |
| Beam Spread      | 360          |
| Dimmable         | Yes-Dimmable |
| Hours Rated      | 1500         |
| Product Category | Sign         |
| Technology       | Incandescent |