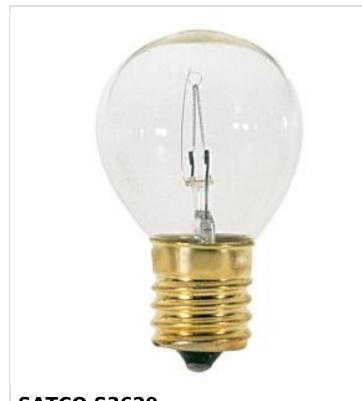

## SATCO' NUVO

Project Name

Prepared By

General Status Active Watts 40W 120V Volts S11N Shape Filament CC-2V Base Intermediate ANSI Base E17 Clear Finish 2700K CCT (Kelvin) Temperature Warm White CRI 100 Lumens 370L Beam Spread 360 Dimmable Yes-Dimmable Hours Rated 1500 Product Category Sign Technology Incandescent Physical MOL 2.38 MOD 1.38 Housing Color None Weight (lb.) 0.32 Compliance California Status Lawful for sale in California Title 20 / 24 Status Lawful for sale California Prop 65 Lead Colorado Status Lawful for sale Hawaii Status Lawful for sale Nevada Status Lawful for sale Vermont Status Lawful for sale Washington Status Lawful for sale