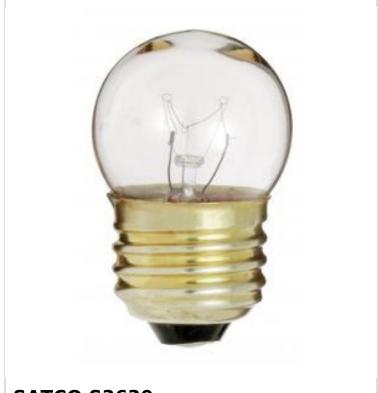

## SATCO NUVO

Project Name

ocation Prepared By

**SATCO S3630** 

25W S11 CLEAR INT

Notes

www1 09-04-2025 01:18:4

| Status           | Active       |
|------------------|--------------|
| Watts            | 25W          |
| Shape            | <u>S11</u>   |
| Filament         | CC-2V        |
| Base             | Intermediate |
| ANSI Base        | E17          |
| Finish           | Clear        |
| CCT (Kelvin)     | 2700K        |
| Temperature      | Warm White   |
| CRI              | 100          |
| Lumens           | 210L         |
| Beam Spread      | 360          |
| Dimmable         | Yes-Dimmable |
| Hours Rated      | 1500         |
| Product Category | Sign         |
| Technology       | Incandescent |
| Physical         |              |
| MOL              | 2.38         |
|                  |              |