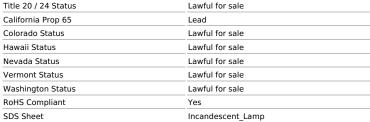

| MOD                  | 1.38                          |
|----------------------|-------------------------------|
| Housing Color        | None                          |
| Weight (lb.)         | 0.32                          |
| Compliance           |                               |
| California Status    | Lawful for sale in California |
| Title 20 / 24 Status | Lawful for sale               |
| California Prop 65   | Lead                          |
| Colorado Status      | Lawful for sale               |
|                      |                               |