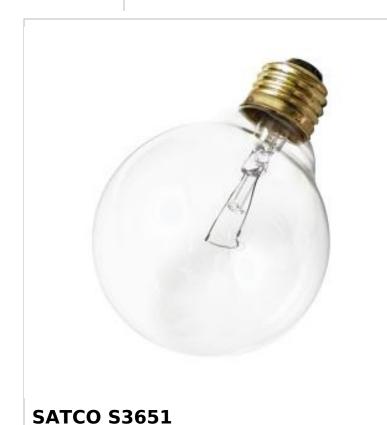

## SATCO NUVO

Project Name

Prepared By

| Status               | Active                        |
|----------------------|-------------------------------|
| Watts                | 25W                           |
| Volts                | 120V                          |
| Shape                | G30                           |
| Lumens               | 180L                          |
| Base                 | Medium                        |
| Filament             | CC-9                          |
| ANSI Base            | E26                           |
| Finish               | Clear                         |
| CCT (Kelvin)         | 2700K                         |
| Temperature          | Warm White                    |
| CRI                  | 100                           |
| Beam Spread          | 360                           |
| Hours Rated          | 2500                          |
| Product Category     | Globe                         |
| Technology           | Incandescent                  |
| Electrical           |                               |
| Dimmable             | Yes-Dimmable                  |
| Operating Position   | Universal                     |
| Physical             |                               |
| MOL                  | 5.13                          |
| MOD                  | 3.75                          |
| Housing Color        | None                          |
| Compliance           |                               |
| Safety Listing       | CSAus                         |
| California Status    | Lawful for sale in California |
| Title 20 / 24 Status | Lawful for sale               |
| California Prop 65   | Lead                          |
| Colorado Status      | Lawful for sale               |
| Hawaii Status        | Lawful for sale               |
| Nevada Status        | Lawful for sale               |
| Vermont Status       | Lawful for sale               |
| Washington Status    | Lawful for sale               |
| RoHS Compliant       | Yes                           |
|                      |                               |