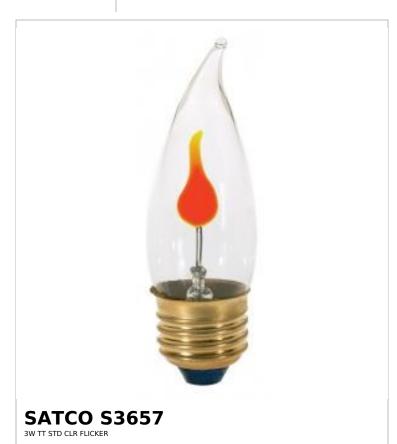

SDS Sheet

Washington Status

| General              |                               |
|----------------------|-------------------------------|
| Status               | Active                        |
| Watts                | 3W                            |
| Volts                | 120V                          |
| Shape                | CA10                          |
| Base                 | Medium                        |
| Filament             | Neon                          |
| ANSI Base            | E26                           |
| Finish               | Clear                         |
| CCT (Kelvin)         | 2700K                         |
| Temperature          | Warm White                    |
| CRI                  | 100                           |
| Beam Spread          | 360                           |
| Hours Rated          | 1000                          |
| Product Category     | Candle                        |
| Technology           | Incandescent                  |
| Electrical           |                               |
| Dimmable             | Yes-Dimmable                  |
| Operating Position   | Universal                     |
| Physical             |                               |
| MOL                  | 4.63                          |
| MOD                  | 1.25                          |
| Housing Color        | None                          |
| Compliance           |                               |
| California Status    | Lawful for sale in California |
| Title 20 / 24 Status | Lawful for sale               |
| California Prop 65   | Lead                          |
| Colorado Status      | Lawful for sale               |