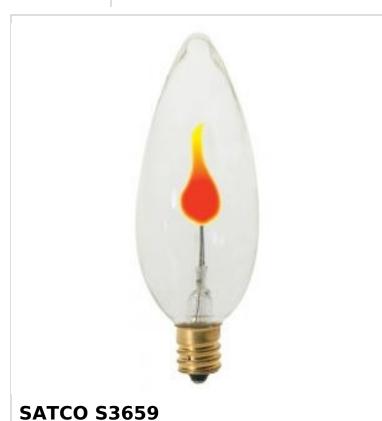

## SATCO NUVO

Project Name

Prepared By

3W FLICKER CAND CLR

## Notes

| General              |                               |
|----------------------|-------------------------------|
| Status               | Active                        |
| Watts                | 3W                            |
| Volts                | 120V                          |
| Shape                | BA9.5                         |
| Base                 | Candelabra                    |
| Filament             | Neon                          |
| ANSI Base            | E12                           |
| Finish               | Clear                         |
| CCT (Kelvin)         | 2700K                         |
| Temperature          | Warm White                    |
| CRI                  | 100                           |
| Beam Spread          | 360                           |
| Hours Rated          | 1000                          |
| Product Category     | Candle                        |
| Technology           | Incandescent                  |
| Electrical           |                               |
| Dimmable             | Yes-Dimmable                  |
| Operating Position   | Universal                     |
| Physical             |                               |
| MOL                  | 3.5                           |
| MOD                  | 1.19                          |
| Housing Color        | None                          |
| Compliance           |                               |
| California Status    | Lawful for sale in California |
| Title 20 / 24 Status | Lawful for sale               |
| California Prop 65   | Lead                          |
| Colorado Status      | Lawful for sale               |
| Hawaii Status        | Lawful for sale               |
| Nevada Status        | Lawful for sale               |
| Vermont Status       | Lawful for sale               |
| Washington Status    | Lawful for sale               |
| RoHS Compliant       | Yes                           |
|                      |                               |