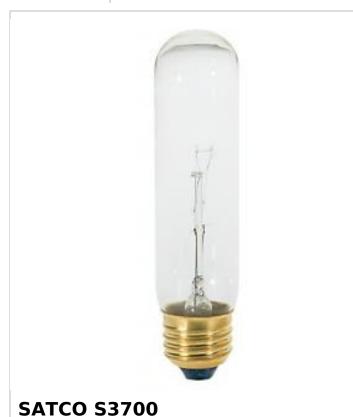

## SATCO NUVO

Project Name

ocation Prepared By

25W T10 CLEAR CARDED

Notes

www1 06-30-2025 00:02:3

| General          |              |
|------------------|--------------|
| Status           | Active       |
| Watts            | 25W          |
| Volts            | 120V         |
| Shape            | T10          |
| Filament         | C-5V         |
| Base             | Medium       |
| ANSI Base        | E26          |
| Finish           | Clear        |
| CCT (Kelvin)     | 2700K        |
| Temperature      | Warm White   |
| CRI              | 100          |
| Lumens           | 200L         |
| Beam Spread      | 360          |
| Dimmable         | Yes-Dimmable |
| Hours Rated      | 2000         |
| Product Category | Tubular      |
| Technology       | Incandescent |
| Physical         |              |
| MOL              | 5            |
| MOD              | 1.25         |
| Housing Color    | None         |