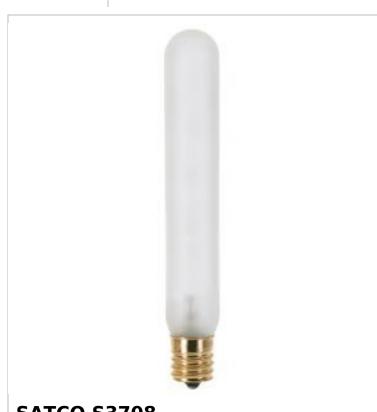

## SATCO NUVO

Project Name

ation

Prepared By

General Status Discontinued Watts 25W 130V Volts T6.5 Shape Filament C-8 Base Intermediate ANSI Base E17 Frost Finish 2700K CCT (Kelvin) Warm White Temperature CRI 100 Lumens 170L Beam Spread 360 Dimmable Yes-Dimmable Hours Rated 1500 Product Category Tubular Technology Incandescent Physical MOL 5.38 0.81 MOD Compliance California Status Lawful for sale in California Title 20 / 24 Status Lawful for sale California Prop 65 Lead Colorado Status Lawful for sale Hawaii Status Lawful for sale Nevada Status Lawful for sale Vermont Status Lawful for sale

Lawful for sale

Incandescent\_Lamp

Yes

**SATCO S3708** 25T6.5/FR/E17/130V CARDED

Notes

Washington Status

**RoHS** Compliant

SDS Sheet