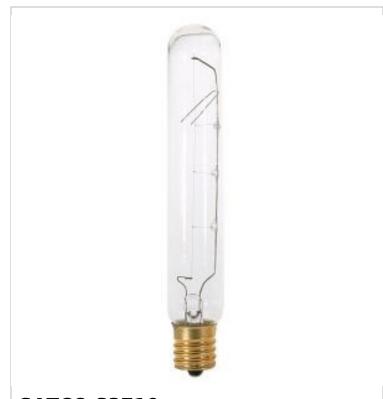

## SATCO NUVO

Project Name

Location

Prepared By

General Status Active Watts 40W Volts 130V Shape T6.5 Filament C-8 Base Intermediate ANSI Base E17 Finish Clear CCT (Kelvin) 2700K Temperature Warm White CRI 100 Lumens 350L Beam Spread 360 Dimmable Yes-Dimmable Hours Rated 1500 Product Category Tubular Technology Incandescent Physical MOL 5.38 MOD 0.81 Housing Color None Weight (lb.) 0.63

**SATCO S3710** 40T6.5/CL/E17/130V CARDED

Notes