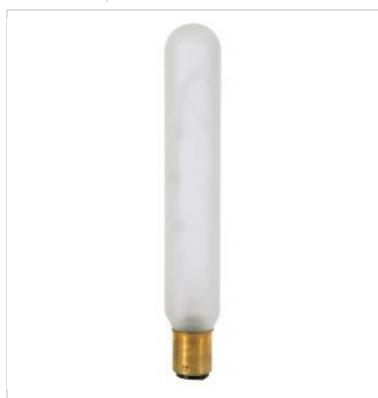

## SATCO NUVO

SDS Sheet

Project Name

Prepared By

**SATCO S3713** 25T6.5/FR/BA15D/130V CARDED

Notes

| General              |                               |
|----------------------|-------------------------------|
| Status               | Obsolete                      |
| Watts                | 25W                           |
| Volts                | 130V                          |
| Shape                | Т6.5                          |
| Filament             | C-8                           |
| Base                 | Bayonet Double Contact        |
| ANSI Base            | BA15d                         |
| Finish               | Frost                         |
| CCT (Kelvin)         | 2700K                         |
| Temperature          | Warm White                    |
| CRI                  | 100                           |
| Lumens               | 170L                          |
| Beam Spread          | 360                           |
| Dimmable             | Yes-Dimmable                  |
| Hours Rated          | 1500                          |
| Product Category     | Tubular                       |
| Technology           | Incandescent                  |
| Physical             |                               |
| MOL                  | 5.38                          |
| MOD                  | 0.81                          |
| Compliance           |                               |
| California Status    | Lawful for sale in California |
| Title 20 / 24 Status | Lawful for sale               |
| California Prop 65   | Lead                          |
| Colorado Status      | Lawful for sale               |
| Hawaii Status        | Lawful for sale               |
| Nevada Status        | Lawful for sale               |
| Vermont Status       | Lawful for sale               |
| Washington Status    | Lawful for sale               |
| RoHS Compliant       | Yes                           |
|                      |                               |