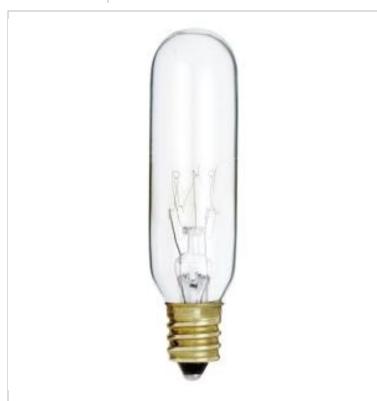

## SATCO NUVO

Project Name

Prepared By

General Status Active Watts 25W 120V Volts Shape Т6 Filament C-5A Base Candelabra ANSI Base E12 Clear Finish 2700K CCT (Kelvin) Temperature Warm White CRI 100 Lumens 180L Beam Spread 360 Dimmable Yes-Dimmable Hours Rated 2000 Product Category Tubular Technology Incandescent Physical MOL 3.13 0.88 MOD Housing Color None Weight (lb.) 0.32 Compliance California Status Lawful for sale in California Title 20 / 24 Status Lawful for sale California Prop 65 Lead Colorado Status Lawful for sale Hawaii Status Lawful for sale Nevada Status Lawful for sale Lawful for sale Vermont Status

Lawful for sale

Incandescent\_Lamp

Yes

**SATCO S3714** 25T6/CL/E12/120V/CD

Notes

Washington Status

**RoHS** Compliant

SDS Sheet