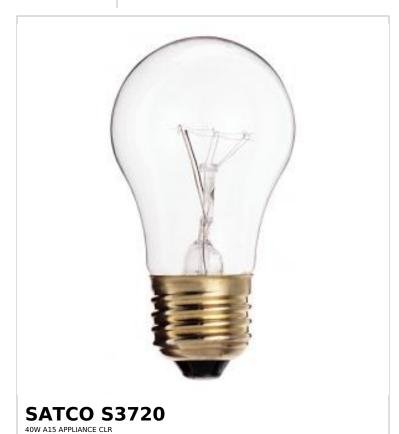

## SATCO NUVO

Project Name

ocation Prepared By

Notes

www] 09-01-2025 23:00

| General                |                                        |
|------------------------|----------------------------------------|
| Status                 | Active                                 |
| Watts                  | 40W                                    |
| Volts                  | 130V/120V                              |
| Shape                  | A15                                    |
| Filament               | C-9                                    |
| Base                   | Medium                                 |
| ANSI Base              | E26                                    |
| Finish                 | Clear                                  |
| CCT (Kelvin)           | 2700K                                  |
| Temperature            | Warm White                             |
| CRI                    | 100                                    |
| Lumens                 | 300L/225L                              |
| Beam Spread            | 360                                    |
| Dimmable               | Yes-Dimmable                           |
| Hours Rated            | 2500                                   |
| Product Category       | Туре А                                 |
| Technology             | Incandescent                           |
| Physical               |                                        |
| MOL                    | 3.5                                    |
| MOD                    | 1.88                                   |
| Housing Color          | None                                   |
| Weight (lb.)           | 0.85                                   |
| Additional Information |                                        |
| Additional Info        | 300 Lumens at 130V; 225 Lumens at 120V |