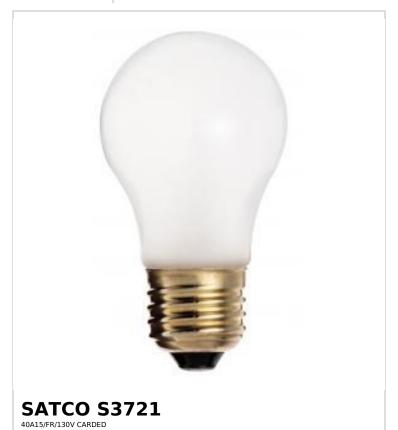

## SATCO NUVO

Project Name

Prepared By

Notes

| General                |                       |
|------------------------|-----------------------|
| Status                 | Active                |
| Watts                  | 40W                   |
| Volts                  | 130V                  |
| Shape                  | A15                   |
| Filament               | C-9                   |
| Base                   | Medium                |
| ANSI Base              | E26                   |
| Finish                 | Frost                 |
| CCT (Kelvin)           | 2700K                 |
| Temperature            | Warm White            |
| CRI                    | 100                   |
| Lumens                 | 290L                  |
| Beam Spread            | 360                   |
| Dimmable               | Yes-Dimmable          |
| Hours Rated            | 2500                  |
| Product Category       | Туре А                |
| Technology             | Incandescent          |
| Physical               |                       |
| MOL                    | 3.5                   |
| MOD                    | 1.88                  |
| Housing Color          | None                  |
| Weight (lb.)           | 0.85                  |
| Additional Information |                       |
| Installation Notes     | Approved for oven use |