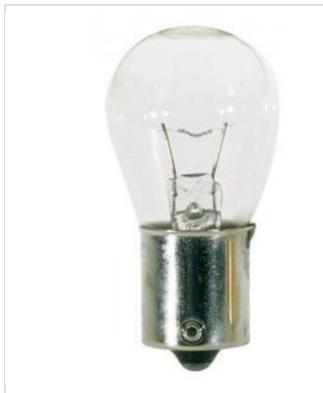

## SATCO NUVO

Project Name

ocation Prepared By

**SATCO S3723** 

93 12W/15CP S8 2/CD

Notes

www1 08-13-2025 00:25:1

| Status           | Active                 |
|------------------|------------------------|
| Watts            | 13.31W                 |
| Volts            | 12.8V                  |
| Shape            | S8                     |
| Filament         | C-6                    |
| Base             | Bayonet Single Contact |
| ANSI Base        | BA15s                  |
| Finish           | Clear                  |
| Beam Spread      | 360                    |
| Hours Rated      | 700                    |
| Product Category | Miniature              |
| Technology       | Incandescent           |